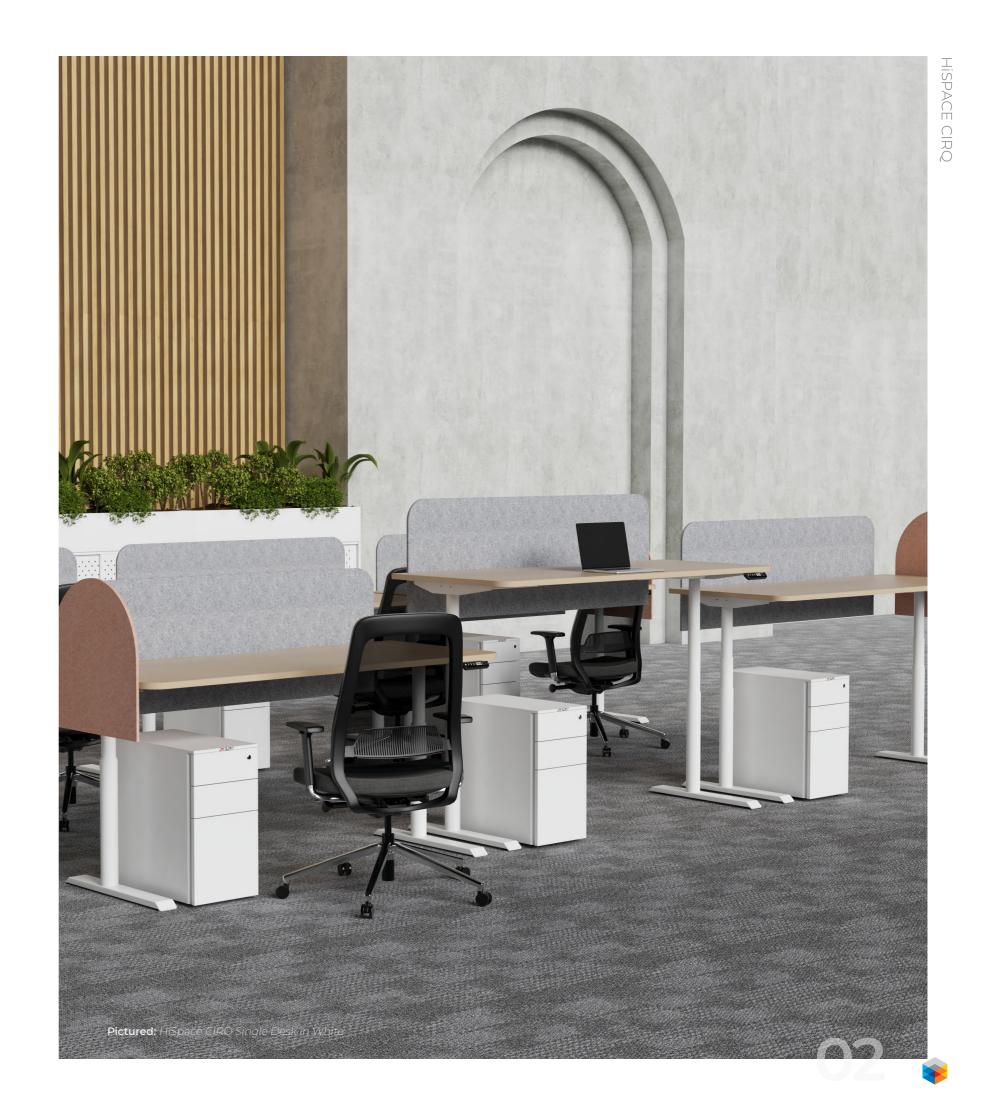

### Elevate your workspace

An innovative solution for the modern workspace, *HiSpace CIRQ* allows you to change your working position at the touch of a button.

The electric height adjustable desk frame gives the option of sitting or standing, while powerful motors ensure long lasting performance. Offering a world of health benefits, *HiSpace CIRQ* promotes increased energy levels, relieves fatigue & boosts productivity with an on-trend round leg.

#### **Innovative design**

With its innovative sit-to-stand design, *HiSpace CIRQ* helps you to reach new heights of health and productivity.

With outstanding performance from powerful electric motors and a durable steel frame, the *HiSpace CIRQ* system will give you the ability to work healthier and smarter. The adjustable frame design allows for versatility in top size, making it suitable for any workspace.