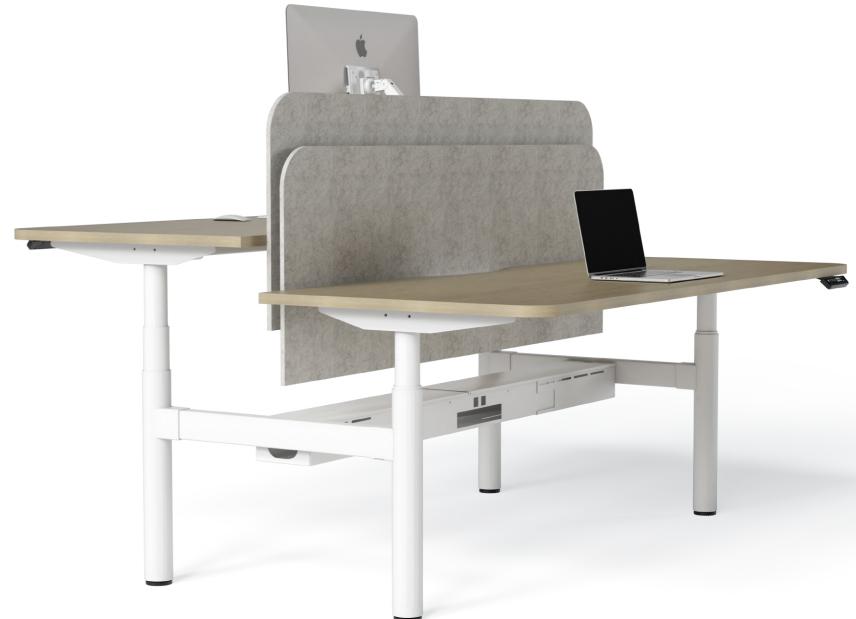

#### **Innovative design**

With its innovative sit-to-stand design, *HiSpace CIRQ* helps you to reach new heights of health and productivity.

With outstanding performance from powerful electric motors and a durable steel frame, the *HiSpace CIRQ* system will give you the ability to work healthier and smarter. The adjustable frame design allows for versatility in top size, making it suitable for any workspace.

## Specifications

Option: 12mm / 24mm PFT T -Clamp, C-Clamp or concealed brackets

Wrap screen

info@pcfaustralia.com.au www.pcfaustralia.com.au

**NSW (** (02) 9374 0085 **QLD (** (07) 3205 1622