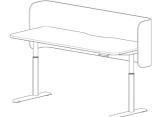

### Elevate your workspace

An innovative solution for the modern workspace, *HiSpace CIRQ* allows you to change your working position at the touch of a button.

The electric height adjustable desk frame gives the option of sitting or standing, while powerful motors ensure long lasting performance. Offering a world of health benefits, *HiSpace CIRQ* promotes increased energy levels, relieves fatigue & boosts productivity with an on-trend round leg.

#### **Innovative design**

With its innovative sit-to-stand design, *HiSpace CIRQ* helps you to reach new heights of health and productivity.

With outstanding performance from powerful electric motors and a durable steel frame, the *HiSpace CIRQ* system will give you the ability to work healthier and smarter. The adjustable frame design allows for versatility in top size, making it suitable for any workspace.

#### **Digital handset**

Stay in control of your working height with a responsive 3 position memory handset, featuring digital display.

Preset your ideal heights and change up your working position at the touch of a button. *HiSpace CIRQ* puts you in control, with all the functions you need at your fingertips.