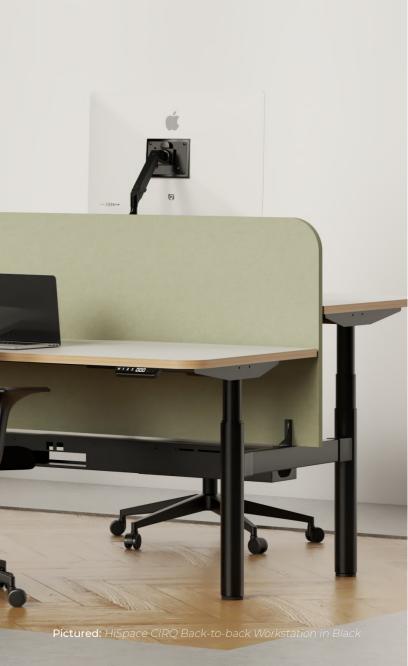

### Elevate your workspace

An innovative solution for the modern workspace, *HiSpace CIRQ* allows you to change your working position at the touch of a button.

The electric height adjustable desk frame gives the option of sitting or standing, while powerful motors ensure long lasting performance. Offering a world of health benefits, *HiSpace CIRQ* promotes increased energy levels, relieves fatigue & boosts productivity with an on-trend round leg.

#### **Innovative design**

With its innovative sit-to-stand design, *HiSpace CIRQ* helps you to reach new heights of health and productivity.

With outstanding performance from powerful electric motors and a durable steel frame, the *HiSpace CIRQ* system will give you the ability to work healthier and smarter. The adjustable frame design allows for versatility in top size, making it suitable for any workspace.

#### **Digital handset**

Stay in control of your working height with a responsive 3 position memory handset, featuring digital display.

Preset your ideal heights and change up your working position at the touch of a button. *HiSpace CIRQ* puts you in control, with all the functions you need at your fingertips.