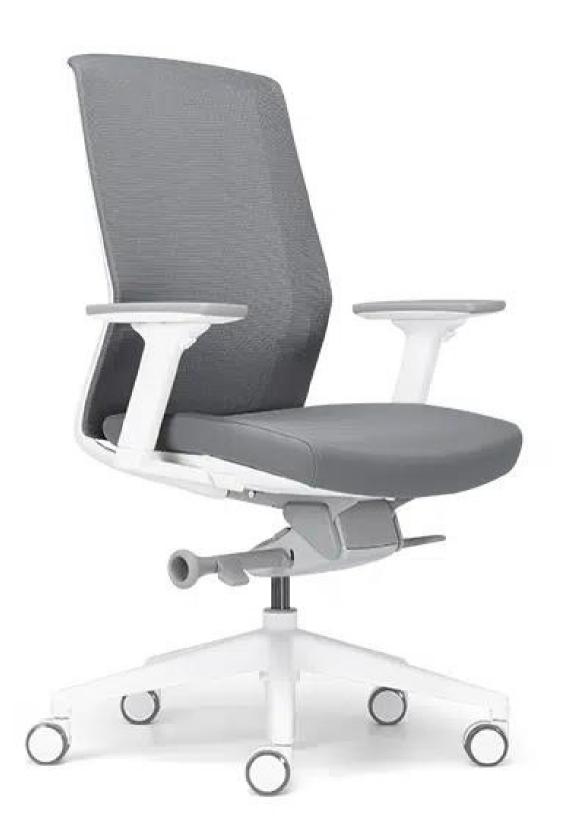

## **FEATURES**

- Advanced dynamic mechanism
- Easy access tilt tension adjustment
- Breathable mesh backrest
- Pneumatic seat height adjustment
- Multi tilt lockable
- AFRDI certified to level 6
- ANSI /BIFMA X5.1 certified
- Greenguard approved
- Rated to 140kg

## **MEASUREMENTS**

Seat width 500mm
Seat depth 470 - 520mm
Seat height 450 - 550mm
Back width 460mm
Back height 560mm

**Overall** 700W x 600D x 980-1080H

## **COLOURS**

- White frame / grey upholstery
- Black frame / black upholstery
- Custom upholstery enquire for colours

2-4 weeks lead time