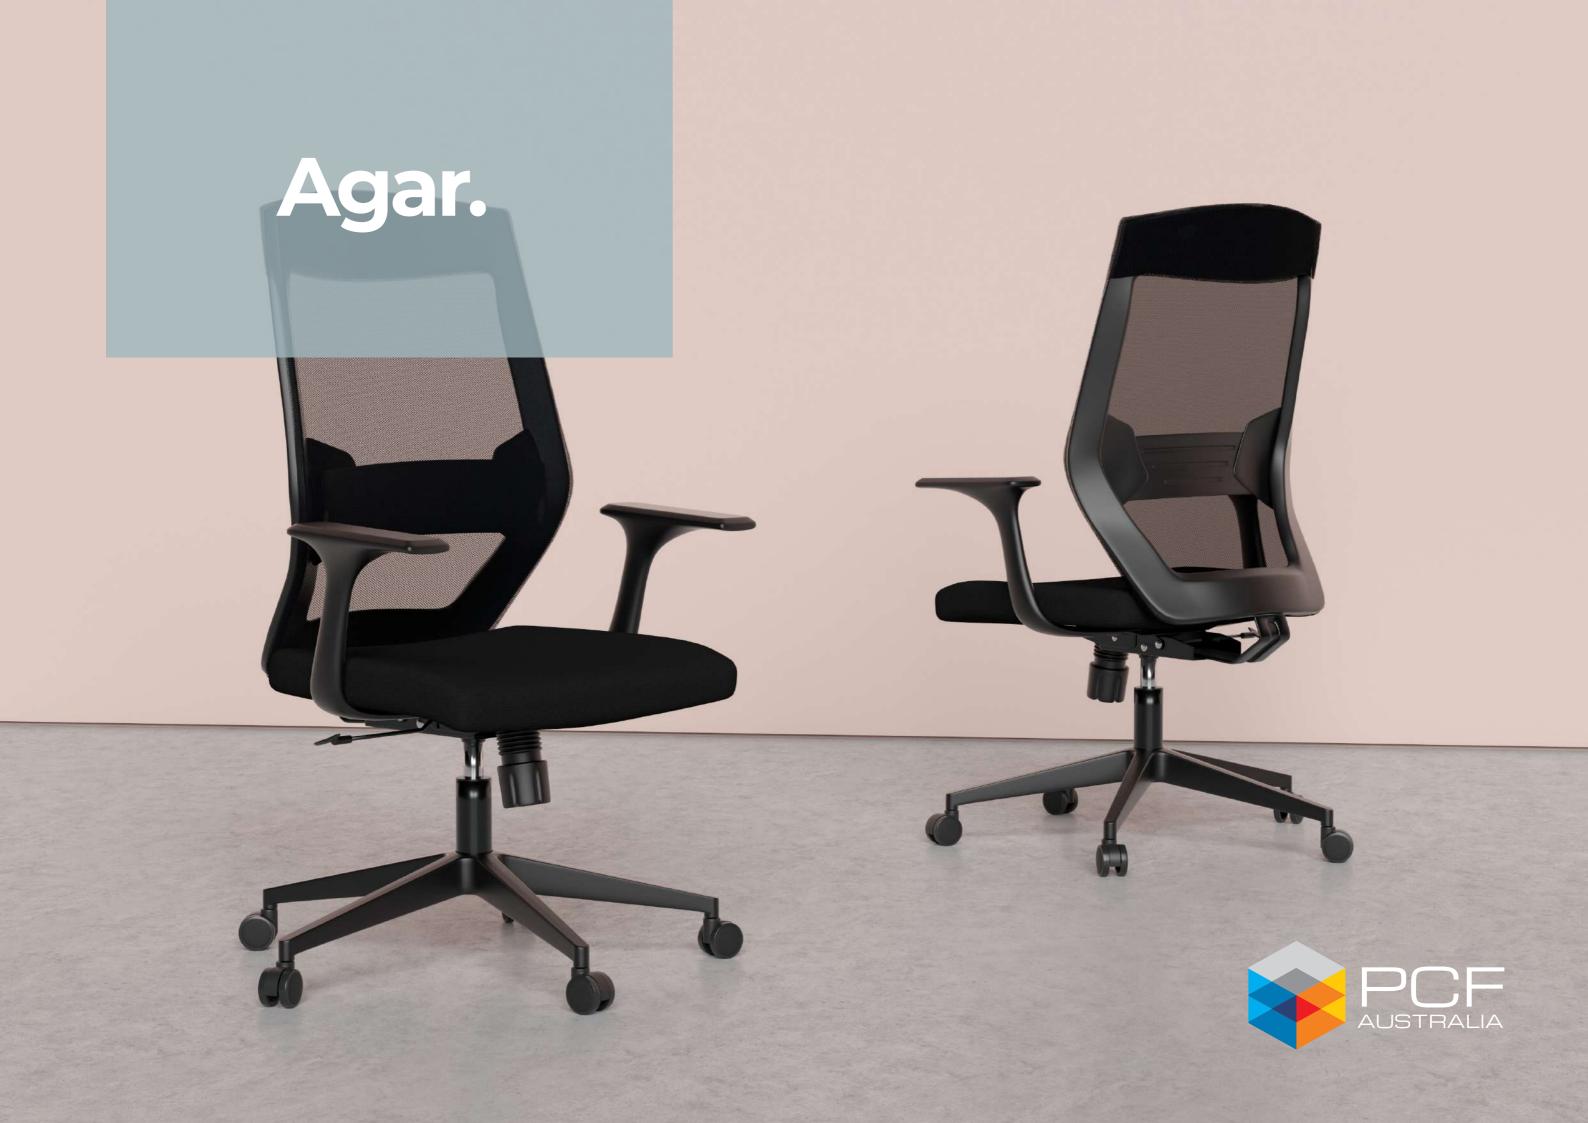

# Quality, style & simplicity

Simple and elegant in design, *AGAR* takes work to new heights.

With a synchronised mechanism, adjustable lumbar and breathable mesh back, *AGAR* provides endless support and comfort during long work hours. The sturdy design ensures flawless ergonomic performance with fixed height arms, weight tension control and 60mm soft wheel castors for smooth mobility.

### Specifications

- Mesh back

- Synchronized mechanism

- Gas lift
- Weight tension adjustment control

**Options:** Aluminium base Custom upholstery

- Adjustable lumbar support60mm soft wheel castors
- Injected moulded foam
- Fixed height arms as standard
- Single shift use
- Rated to 120KG