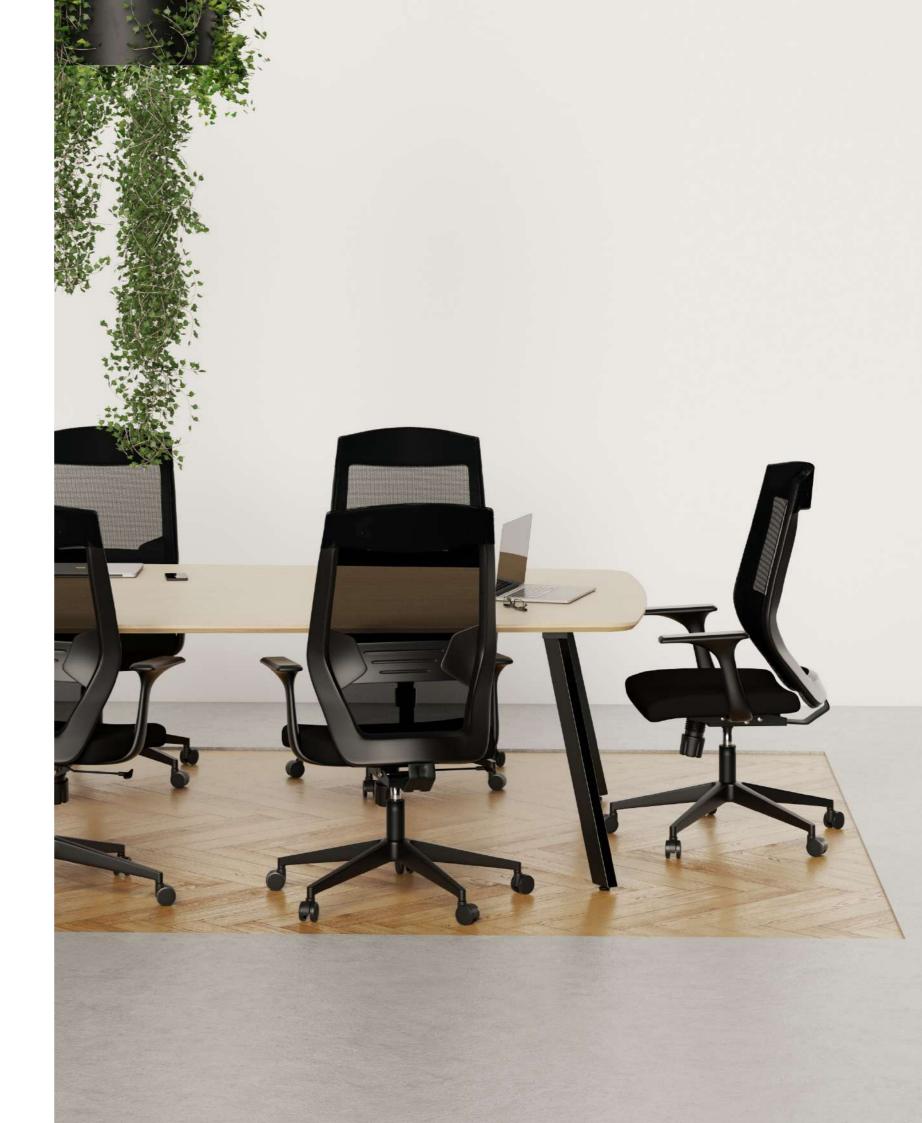

# Quality, style & simplicity

Simple and elegant in design, *AGAR* takes work to new heights.

With a synchronised mechanism, adjustable lumbar and breathable mesh back, *AGAR* provides endless support and comfort during long work hours. The sturdy design ensures flawless ergonomic performance with fixed height arms, weight tension control and 60mm soft wheel castors for smooth mobility.

### Specifications

- Mesh back

- Synchronized mechanism

- Gas lift
- Weight tension adjustment control

**Options:** Aluminium base Custom upholstery

- Adjustable lumbar support60mm soft wheel castors
- Injected moulded foam
- Fixed height arms as standard
- Single shift use
- Rated to 120KG