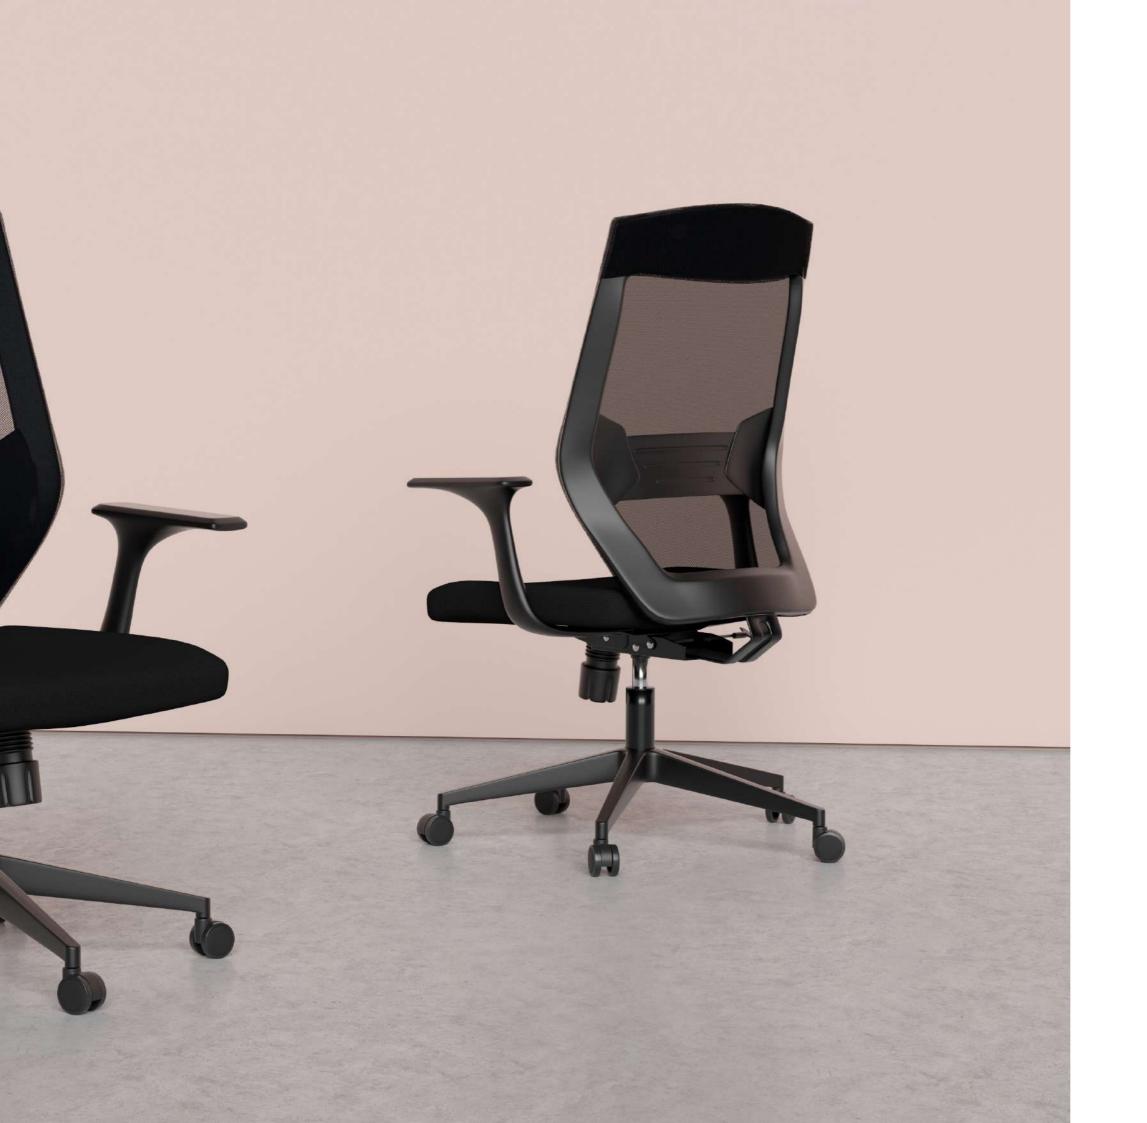

# Quality, style & simplicity

Simple and elegant in design, *AGAR* takes work to new heights.

With a synchronised mechanism, adjustable lumbar and breathable mesh back, *AGAR* provides endless support and comfort during long work hours. The sturdy design ensures flawless ergonomic performance with fixed height arms, weight tension control and 60mm soft wheel castors for smooth mobility.

### Specifications

- Mesh back

- Synchronized mechanism

- Gas lift
- Weight tension adjustment control

**Options:** Aluminium base Custom upholstery

- Adjustable lumbar support60mm soft wheel castors
- Injected moulded foam
- Fixed height arms as standard
- Single shift use
- Rated to 120KG